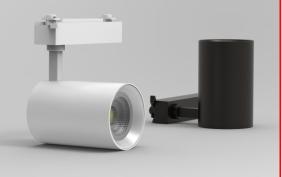

|   | Junior |      |  |
|---|--------|------|--|
| 4 | ۵.     | 800. |  |
| 0 |        |      |  |

| 型号<br>Model | 功率<br>Wattaqe | 灯体规格<br>Size |
|-------------|---------------|--------------|
| 1001-20     | 20W           | 80X120mm     |
| 1001-30     | 30W           | 80X150mm     |
| 1001-40     | 40W           | 80X200mm     |