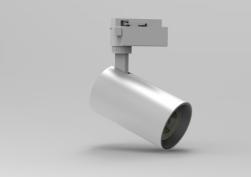

| 型号<br>Model | 功率<br>Wattaqe | 灯体规格<br>Size |
|-------------|---------------|--------------|
| 1001-20调焦   | 20W           | 80X120mm     |
| 1001-30调焦   | 30W           | 80X150mm     |
| 1001-40 调焦  | 40W           | 80X200mm     |
|             |               |              |